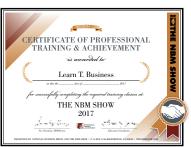

# **Professional Training & Achievement Program**

Participants in the Training by Exhibitors program at THE NBM SHOW are eligible to apply for a Professional Training & Achievement certificate once they've completed a minimum of five (5) classes in the classroom and/or in the hall.