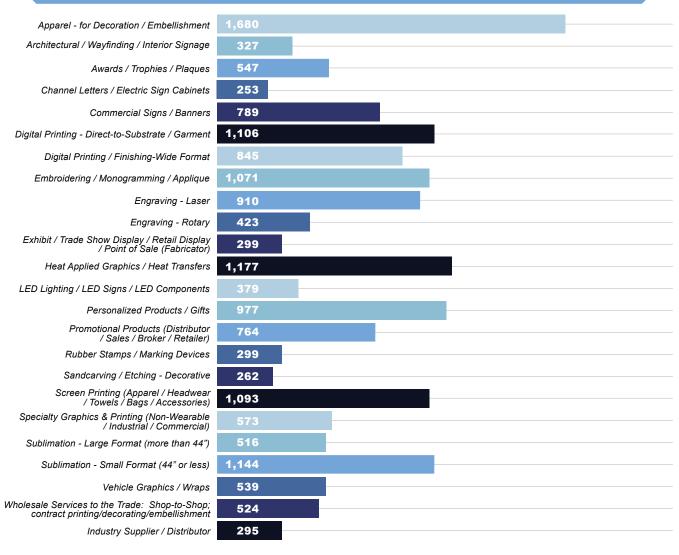

#### Areas of Activity

\*Registrants may check all that apply; responses may equal more than 100%

TOTAL REGISTRANTS 2,

2,893