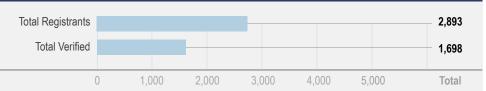

#### Certified Registrants

#### Certified Registrant to Exhibitor Ratio

| Total Registrants                               | 2,893 |
|-------------------------------------------------|-------|
| Total Verified                                  |       |
| Number of Exhibiting Companies                  |       |
| Total Registrant to Exhibiting Company Ratio    |       |
| Verified Registrant to Exhibiting Company Ratio |       |
|                                                 |       |