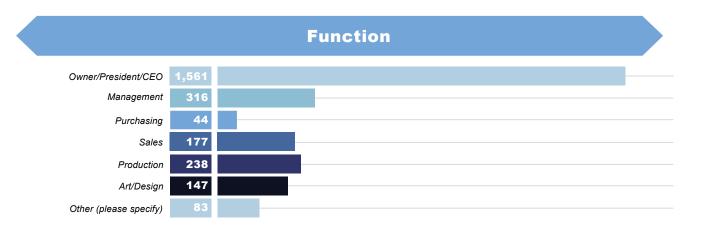

--|
| Total Verified                                  |       |
| Number of Exhibiting Companies                  |       |
| Total Registrant to Exhibiting Company Ratio    |       |
| Verified Registrant to Exhibiting Company Ratio |       |
|                                                 |       |

GRAPHICS PRO EXPO • National Business Media, Inc.

# CERTIFIED AUDIENCE<br/>STATEMENTGRAPHICSPROEXPOIrving, TX • May 13-15, 2021

**Geographic Marketing Area And Registration Breakdown** 





## CERTIFIED AUDIENCE STATEMENT

# GRAPHICS PRO EXPO Irving, TX • May 13-15, 2021

#### Areas of Activity

\*Registrants may check all that apply; responses may equal more than 100%



TOTAL REGISTRANTS 2,

2,893



# CERTIFIED AUDIENCE **STATEMENT**

# GRAPHICS PRO EXPO Irving, TX • May 13-15, 2021



**Number of Employees** 



#### DATE: MARCH 2021

We certify that this information is correct and complete.

ori Farstad

James "Ruggs" Kochevar DIRECTOR OF TRADE SHOW SALES

Lori Farstad VICE PRESIDENT, AUDIENCE & EVENTS