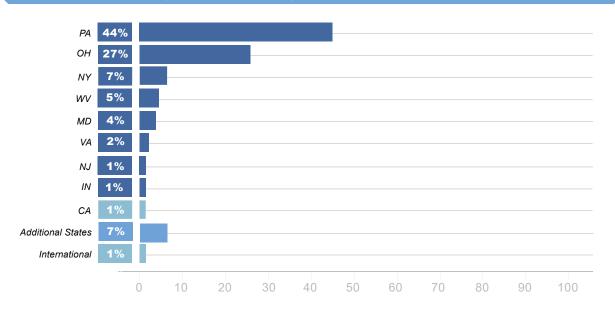

# CERTIFIED AUDIENCE GRAPHICS PRO EXPO STATEMENT Pittsburgh, PA • September 24-25, 2021

Geographic Marketing Area And Registration Breakdown Concentration of major metropolitan and surrounding areas in these states: PA, OH, NY, WV, MD, VA, NJ, IN, CA