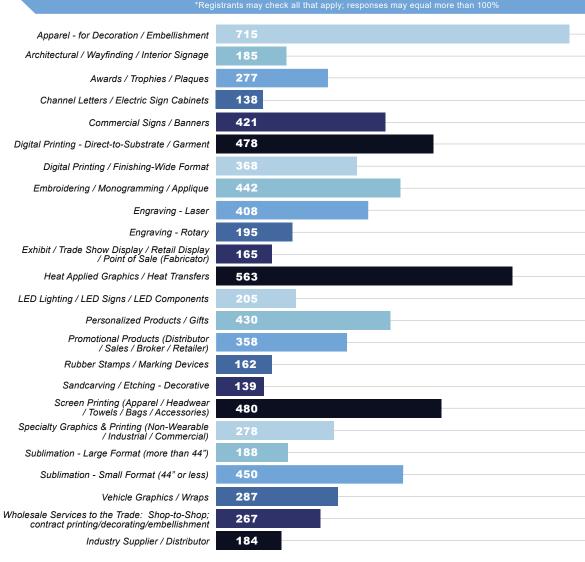

3 |
|-------------------------------------------------|------|
| Total Verified                                  | 698  |
| Number of Exhibiting Companies                  | 34   |
| Total Registrant to Exhibiting Company Ratio    | 37:1 |
| Verified Registrant to Exhibiting Company Ratio | 21:1 |
|                                                 |      |

GRAPHICS PRO EXPO • National Business Media, Inc.

# CERTIFIED AUDIENCE GRAPHICS PRO EXPO STATEMENT Pittsburgh, PA • September 24-25, 2021

Geographic Marketing Area And Registration Breakdown Concentration of major metropolitan and surrounding areas in these states: PA, OH, NY, WV, MD, VA, NJ, IN, CA







## **CERTIFIED AUDIENCE STATEMENT**

## **GRAPHICS PRO EXPO**

### Pittsburgh, PA • September 24-25, 2021

#### Areas of Activity



TOTAL REGISTRANTS

1,263



# CERTIFIED AUDIENCE<br/>STATEMENTGRAPHICSPROEXPOPittsburgh, PA • September 24-25, 2021



**Number of Employees** 



#### DATE: SEPTEMBER 2021

We certify that this information is correct and complete.

Mori Farstad

James "Ruggs" Kochevar DIRECTOR OF TRADE SHOW SALES

Lori Farstad VICE PRESIDENT, AUDIENCE & EVENTS