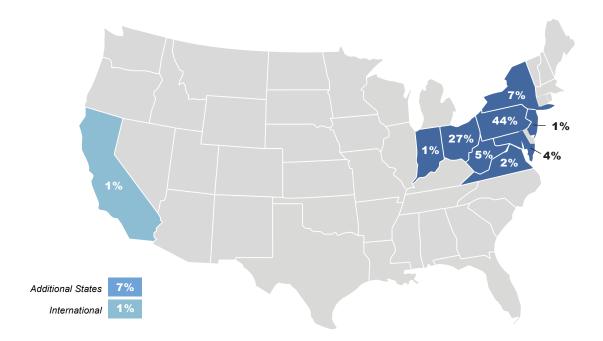

# CERTIFIED AUDIENCE GRAPHICS PRO EXPO STATEMENT Pittsburgh, PA • September 24-25, 2021

Geographic Marketing Area And Registration Breakdown Concentration of major metropolitan and surrounding areas in these states: PA, OH, NY, WV, MD, VA, NJ, IN, CA