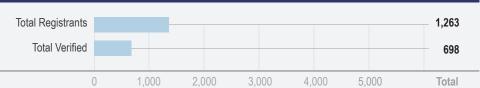

### Certified Registrant to Exhibitor Ratio

| Total Registrants                               | ,263 |
|-------------------------------------------------|------|
| Total Verified                                  | 698  |
| Number of Exhibiting Companies                  | 34   |
| Total Registrant to Exhibiting Company Ratio    | 37:1 |
| Verified Registrant to Exhibiting Company Ratio | 21:1 |
|                                                 |      |