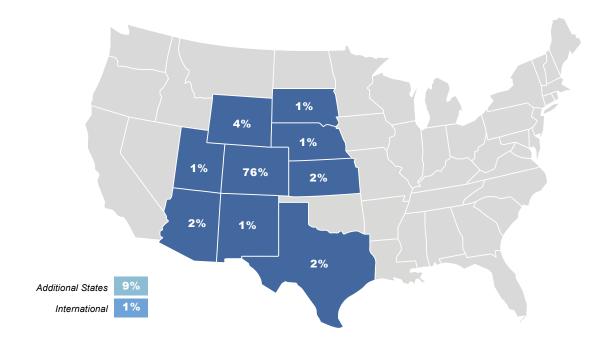

# CERTIFIED AUDIENCE<br/>STATEMENTGRAPHICS<br/>PRO<br/>Denver, CO • April 14-15, 2022

**Geographic Marketing Area And Registration Breakdown** 