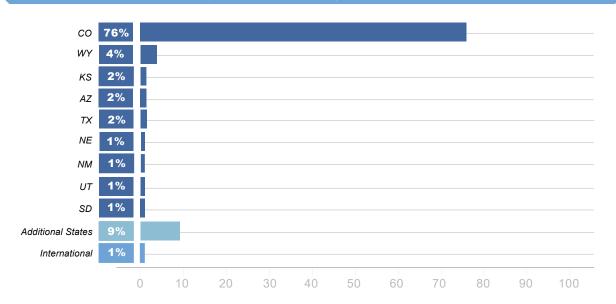

# CERTIFIED AUDIENCE<br/>STATEMENTGRAPHICS<br/>PRO<br/>Denver, CO • April 14-15, 2022

**Geographic Marketing Area And Registration Breakdown** 