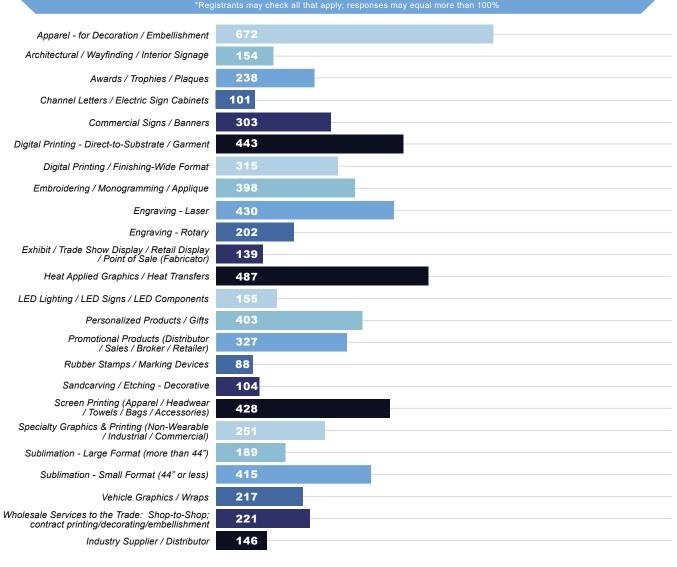

00 5,000 Total

#### Certified Registrant to Exhibitor Ratio

| Total Registrants                               | ,282  |
|-------------------------------------------------|-------|
| Total Verified                                  | . 867 |
| Number of Exhibiting Companies                  | 40    |
| Total Registrant to Exhibiting Company Ratio    | 32:1  |
| Verified Registrant to Exhibiting Company Ratio | 22:1  |



E PO Box 1416, Broomfield, CO 80038 • (800) 669-0424 • (303) 469-0424 • GRAPHICS-PRO-EXPO.com • nbm.com

# CERTIFIED AUDIENCE<br/>STATEMENTGRAPHICS<br/>PRO<br/>Denver, CO • April 14-15, 2022

**Geographic Marketing Area And Registration Breakdown** 







### **CERTIFIED AUDIENCE STATEMENT**

# **GRAPHICS PRO EXPO** Denver, CO • April 14-15, 2022

#### Areas of Activity



TOTAL REGISTRANTS

1,282



# CERTIFIED AUDIENCE<br/>STATEMENTGRAPHICS<br/>PRO<br/>Denver, CO • April 14-15, 2022



**Number of Employees** 



#### DATE: APRIL 2022

We certify that this information is correct and complete.

Sori Farstad

James "Ruggs" Kochevar DIRECTOR OF TRADE SHOW SALES

Lori Farstad VICE PRESIDENT, AUDIENCE & EVENTS