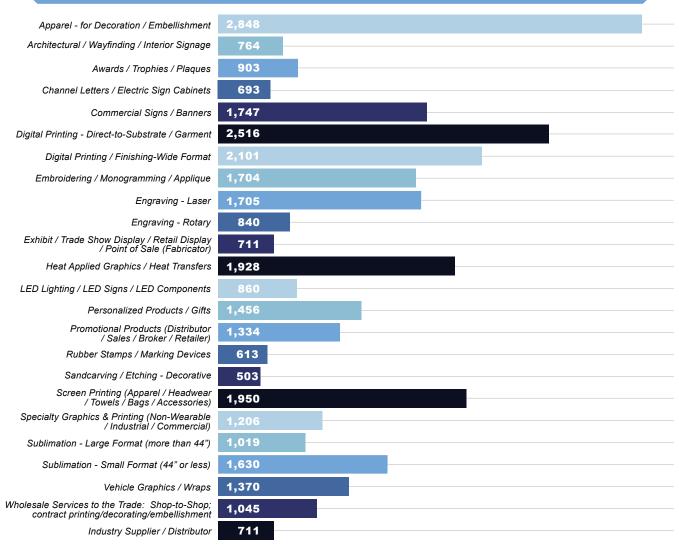

#### Areas of Activity

Registrants may check all that apply; responses may equal more than 100%

TOTAL REGISTRANTS 5,

5,836