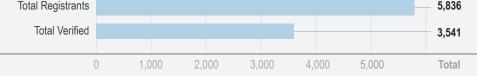

### Certified Registrant to Exhibitor Ratio

| Total Registrants                               | 5,836 |
|-------------------------------------------------|-------|
| Total Verified                                  | 3,541 |
| Number of Exhibiting Companies                  | 74    |
| Total Registrant to Exhibiting Company Ratio    | 79:1  |
| Verified Registrant to Exhibiting Company Ratio | 48:1  |
|                                                 |       |