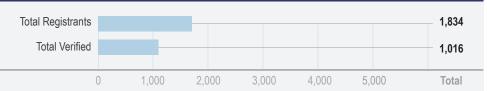

### **Registrant Details**

\*The below numbers include all attendees and sponsors.

### 1,834 Total Registrants

### Certified Registrant to Exhibitor Ratio

| Total Registrants                               | 1,834 |
|-------------------------------------------------|-------|
| Total Verified                                  | 1,016 |
| Number of Exhibiting Companies                  | 33    |
| Total Registrant to Exhibiting Company Ratio    | 56:1  |
| Verified Registrant to Exhibiting Company Ratio | 31:1  |
|                                                 |       |