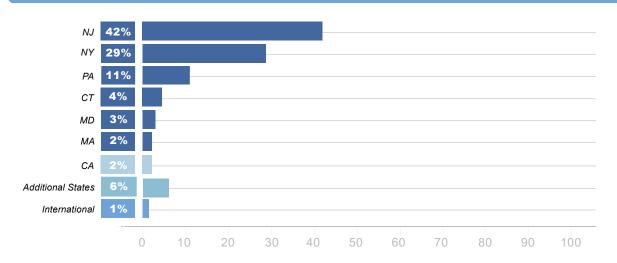

# CERTIFIED AUDIENCE<br/>STATEMENTGRAPHICSPROEXPOMeadowlands, NJ • July 21-22, 2022

Geographic Marketing Area And Registration Breakdown Concentration of major metropolitan and surrounding areas in these states: NJ, NY, PA, CT, MD, MA, VA, DE, CA