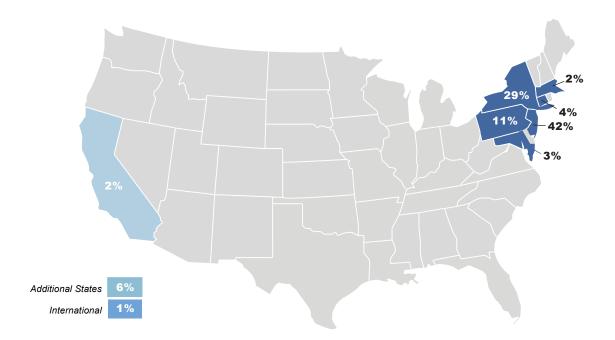

# CERTIFIED AUDIENCE<br/>STATEMENTGRAPHICSPROEXPOMeadowlands, NJ • July 21-22, 2022

Geographic Marketing Area And Registration Breakdown Concentration of major metropolitan and surrounding areas in these states: NJ, NY, PA, CT, MD, MA, VA, DE, CA